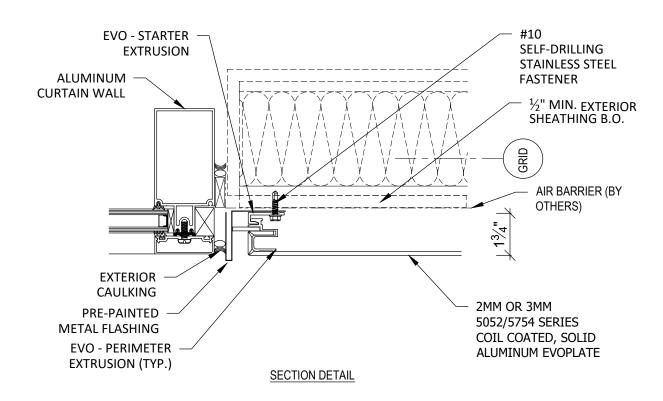

ENDED FOR USE BY ARCHITECTS, ENGINEERS, CONTRACTORS, CONSULTANTS AND DESIGN PROFESSIONALS FOR PLANNING PURPOSES ONLY. THIS DRAWING MAY NOT BE USED FOR CONSTRUCTION.
- 4. ALL INFORMATION CONTAINED HEREIN WAS CURRENT AT THE TIME OF DEVELOPMENT BUT MUST BE REVIEWED AND APPROVED BY THE PRODUCT MANUFACTURER TO BE CONSIDERED ACCURATE.
- 5. CONTRACTOR'S NOTE: FOR PRODUCT AND COMPANY INFORMATION VISIT www.CADdetails.com/info AND ENTER REFERENCE NUMBER: EVO EVOPLATE-D3



# BASE - ROOF / WALL TRANSITION

WALL SOLUTION: BASE DETAIL - ROOF / WALL TRANSITION ( SECTION )

EVO - EVOPLATE-D3 REVISION DATE 2/6/2019



CARTER ARCHITECTURAL PANELS INC. 221 E. WILLIS ROAD, BUILDING A, UNIT 18 CHANDLER, AZ 85286

> TOLL FREE: 1-844-888-5088 PHONE: (480) 899-3955 FAX: (480) 899-3613

> > www.carterpanels.com



# NOTES:

- 1. INSTALLATION TO BE COMPLETED IN ACCORDANCE WITH MANUFACTURER'S SPECIFICATIONS.
- 2. DO NOT SCALE DRAWING.
- 3. THIS DRAWING IS INTENDED FOR USE BY ARCHITECTS, ENGINEERS, CONTRACTORS, CONSULTANTS AND DESIGN PROFESSIONALS FOR PLANNING PURPOSES ONLY. THIS DRAWING MAY NOT BE USED FOR CONSTRUCTION.
- 4. ALL INFORMATION CONTAINED HEREIN WAS CURRENT AT THE TIME OF DEVELOPMENT BUT MUST BE REVIEWED AND APPROVED BY THE PRODUCT MANUFACTURER TO BE CONSIDERED ACCURATE.
- 5. CONTRACTOR'S NOTE: FOR PRODUCT AND COMPANY INFORMATION VISIT www.CADdetails.com/info AND ENTER REFERENCE NUMBER: EVO EVOPLATE-D4



EVO - EVOPLATE-D4 REVISION DATE 2/6/2019



CARTER ARCHITECTURAL PANELS INC. 221 E. WILLIS ROAD, BUILDING A, UNIT 18 CHANDLER, AZ 85286

> TOLL FREE: 1-844-888-5088 PHONE: (480) 899-395