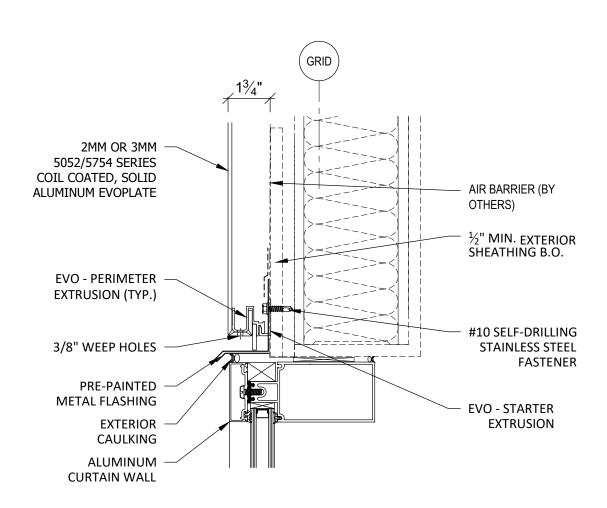

ACCORDANCE WITH MANUFACTURER'S SPECIFICATIONS.
- 2. DO NOT SCALE DRAWING.
- 3. THIS DRAWING IS INTENDED FOR USE BY ARCHITECTS, ENGINEERS, CONTRACTORS, CONSULTANTS AND DESIGN PROFESSIONALS FOR PLANNING PURPOSES ONLY. THIS DRAWING MAY NOT BE USED FOR CONSTRUCTION.
- 4. ALL INFORMATION CONTAINED HEREIN WAS CURRENT AT THE TIME OF DEVELOPMENT BUT MUST BE REVIEWED AND APPROVED BY THE PRODUCT MANUFACTURER TO BE CONSIDERED ACCURATE.
- 5. CONTRACTOR'S NOTE: FOR PRODUCT AND COMPANY INFORMATION VISIT www.CADdetails.com/info AND ENTER REFERENCE NUMBER: EVO EVOPLATE-D9



EVO - EVOPLATE-D9 REVISION DATE 2/6/2019



CARTER ARCHITECTURAL PANELS INC. 221 E. WILLIS ROAD, BUILDING A, UNIT 18 CHANDLER. AZ 85286

> TOLL FREE: 1-844-888-5088 PHONE: (480) 899-3955

> > FAX: (480) 899-3613 www.carterpanels.com



# SECTION DETAIL

# NOTES:

- 1. INSTALLATION TO BE COMPLETED IN ACCORDANCE WITH MANUFACTURER'S SPECIFICATIONS.
- 2. DO NOT SCALE DRAWING.
- 3. THIS DRAWING IS INTENDED FOR USE BY ARCHITECTS, ENGINEERS, CONTRACTORS, CONSULTANTS AND DESIGN PROFESSIONALS FOR PLANNING PURPOSES ONLY. THIS DRAWING MAY NOT BE USED FOR CONSTRUCTION.
- 4. ALL INFORMATION CONTAINED HEREIN WAS CURRENT AT THE TIME OF DEVELOPMENT BUT MUST BE REVIEWED AND APPROVED BY THE PRODUCT MANUFACTURER TO BE CONSIDERED ACCURATE.
- 5. CONTRACTOR'S NOTE: FOR PRODUCT AND COMPANY INFORMATION VISIT www.CADdetails.com/info AND ENTER REFERENCE NUMBER: EVO EVOPLATE-D10



EVO - EVOPLATE-D10 REVISION DATE 2/6/2019



CARTER ARCHITECTURAL PANELS INC. 221 E. WILLIS ROAD, BUILDING A, UNIT 18 CHANDLER, AZ 85286

> TOLL FREE: 1-844-888-5088