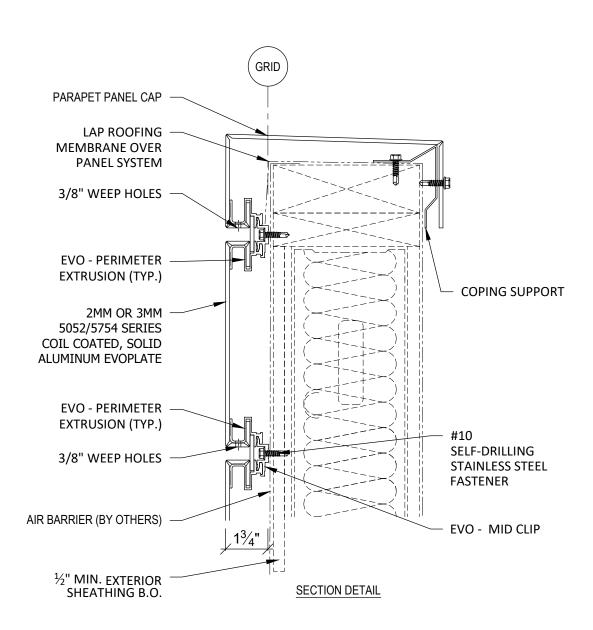

# PARAPET CAP

WALL SOLUTION: PARAPET CAP DETAIL OPTION 2 ( SECTION )

EVO - EVOPLATE-D2 REVISION DATE 2/6/2019

CARTER ARCHITECTURAL PANELS INC. 221 E. WILLIS ROAD, BUILDING A, UNIT 18

CHANDLER, AZ 85286 TOLL FREE: 1-844-888-5088