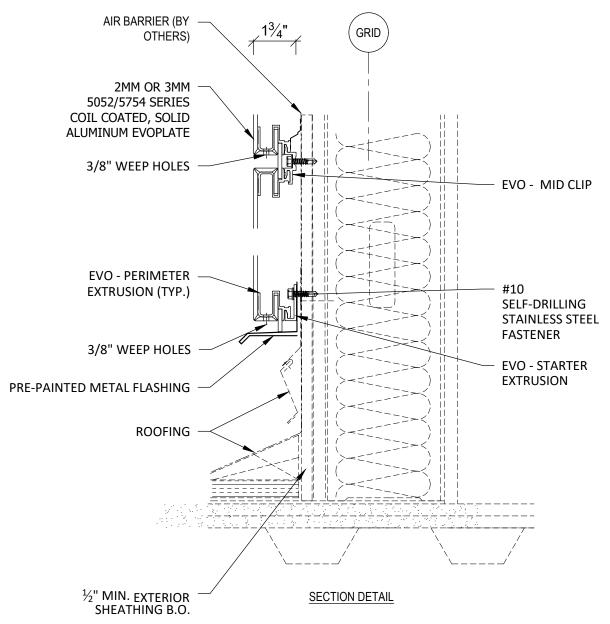

# BASE - ROOF / WALL TRANSITION

WALL SOLUTION: BASE DETAIL - ROOF / WALL TRANSITION ( SECTION )

EVO - EVOPLATE-D3 REVISION DATE 2/6/2019

CARTER ARCHITECTURAL PANELS INC. 221 E. WILLIS ROAD, BUILDING A, UNIT 18 CHANDLER, AZ 85286